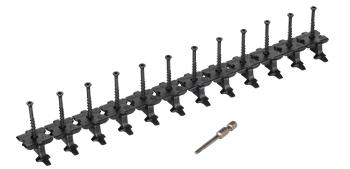

## Available in:

| EDGELOC              |                                                                                                           |
|----------------------|-----------------------------------------------------------------------------------------------------------|
| PACK SIZES/ CONTENTS |                                                                                                           |
| 55 SQ. FT.           | <ul><li>(96) Nylon Clips &amp; Pre-Set Stainless Steel Screws</li><li>(8 Collated Strips of 12)</li></ul> |
| 250 SQ. FT.          | (444) Nylon Clips & Pre-Set Stainless Steel Screws<br>(37 Collated Strips of 12)                          |
| MATERIAL             |                                                                                                           |
| CLIP                 | Glass-Filled Nylon                                                                                        |
| SCREW                | 305 stainless steel                                                                                       |