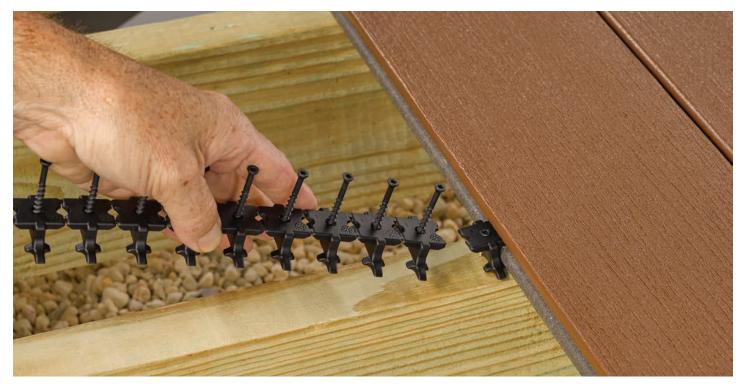

## EDGELoc<sup>™</sup> Hidden-Fastener

## Savvy. Efficient. Practical.

Designed exclusively for TimberTech® EDGE™ grooved capped composite deck boards.

- Fastener-free surface
- Easy-to-use
- 12-Clip collated strips reduce installation time
- Pre-set star drive stainless steel screws
- Consistent 7/32" gap
- 90-degree screw drive angle makes board removal easy
- No restrictions on angled deck installations
- T-15 Driver Bit included