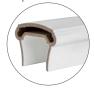

### Top Rail Options

Trademark Rail™ 3.5"W x 2.7"H

 $Radiance Rail^{\scriptsize @}$ 2.9"W x 2.9"H

Drink Rail

Contemporary Rail\* 6.4"W x 0.9"H

| CLASSIC COMPOSITE SERIES                                                     |    |    |                              |
|------------------------------------------------------------------------------|----|----|------------------------------|
|                                                                              | 6' | 8' | 10'                          |
| UNIVERSAL RAIL KIT<br>White only                                             | •  | •  |                              |
| UNIVERSAL RAIL PACK<br>White, Black, Matte Espresso,<br>Matte White          | •  | •  | Excludes Matte Espresso      |
| PREMIER RAILING®<br>TOP RAIL<br>White, Black, Matte Espresso,<br>Matte White | ٠  | ٠  | Excludes Matte Espresso      |
| TRADEMARK RAIL™<br>TOP RAIL<br>White and Matte White                         | •  | •  | •                            |
| RADIANCERAIL®<br>White, Black, Matte Espresso,<br>Matte White                | •  | •  | •<br>White and<br>Black only |