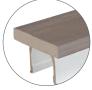

### Top Rail Options

Trademark Rail™ 3.5"W x 2.7"H

 $Radiance Rail^{\scriptsize @}$ 2.9"W x 2.9"H

Drink Rail

Contemporary Rail\* 6.4"W x 0.9"H

| CLASSIC COMPOSITE SERIES                                                     |    |    |                              |
|------------------------------------------------------------------------------|----|----|------------------------------|
|                                                                              | 6' | 8' | 10'                          |
| UNIVERSAL RAIL KIT<br>White only                                             | •  | •  |                              |
| UNIVERSAL RAIL PACK<br>White, Black, Matte Espresso,<br>Matte White          | •  | •  | Excludes Matte Espresso      |
| PREMIER RAILING®<br>TOP RAIL<br>White, Black, Matte Espresso,<br>Matte White | ٠  | ٠  | Excludes Matte Espresso      |
| TRADEMARK RAIL™<br>TOP RAIL<br>White and Matte White                         | •  | •  | •                            |
| RADIANCERAIL®<br>White, Black, Matte Espresso,<br>Matte White                | •  | •  | •<br>White and<br>Black only |