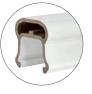

### Top Rail Options

Trademark Rail™ 3.5"W x 2.7"H

 $Radiance Rail^{\scriptsize @}$ 2.9"W x 2.9"H

Drink Rail

Contemporary Rail\* 6.4"W x 0.9"H

| CLASSIC COMPOSITE SERIES                                                     |    |    |                              |
|------------------------------------------------------------------------------|----|----|------------------------------|
|                                                                              | 6' | 8' | 10'                          |
| UNIVERSAL RAIL KIT<br>White only                                             | •  | •  |                              |
| UNIVERSAL RAIL PACK<br>White, Black, Matte Espresso,<br>Matte White          | •  | •  | Excludes Matte Espresso      |
| PREMIER RAILING®<br>TOP RAIL<br>White, Black, Matte Espresso,<br>Matte White | ٠  | ٠  | Excludes Matte Espresso      |
| TRADEMARK RAIL™<br>TOP RAIL<br>White and Matte White                         | •  | •  | •                            |
| RADIANCERAIL®<br>White, Black, Matte Espresso,<br>Matte White                | •  | •  | •<br>White and<br>Black only |