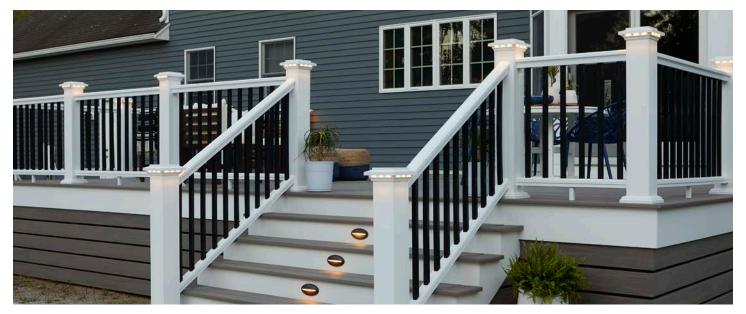

### Bold. Beautiful. Refined.

Classic Composite Series is a simple system with endless design options and the look and feel of real wood. It uses a Universal Rail and offers five top rail options including Premier Rail<sup>®</sup>, RadianceRail<sup>®</sup>, Trademark Rail<sup>™</sup>, Drink Rail, and Contemporary Rail\*. Plus, there are two, high-performance matte colors that offer a modern complement to TimberTech decking. These new colors feature an upgraded material technology, all backed by a new 25-Year Fade & Stain Warranty. Designed for the homeowner who wants an impactful railing design that will last for decades.

### Top Rail Options

Trademark Rail™ 3.5"W x 2.7"H

 $Radiance Rail^{\scriptsize @}$ 2.9"W x 2.9"H

Drink Rail

Contemporary Rail\* 6.4"W x 0.9"H

| CLASSIC COMPOSITE SERIES                                                     |    |    |                              |
|------------------------------------------------------------------------------|----|----|------------------------------|
|                                                                              | 6' | 8' | 10'                          |
| UNIVERSAL RAIL KIT<br>White only                                             | •  | •  |                              |
| UNIVERSAL RAIL PACK<br>White, Black, Matte Espresso,<br>Matte White          | •  | •  | Excludes Matte Espresso      |
| PREMIER RAILING®<br>TOP RAIL<br>White, Black, Matte Espresso,<br>Matte White | ٠  | ٠  | Excludes Matte Espresso      |
| TRADEMARK RAIL™<br>TOP RAIL<br>White and Matte White                         | •  | •  | •                            |
| RADIANCERAIL®<br>White, Black, Matte Espresso,<br>Matte White                | •  | •  | •<br>White and<br>Black only |