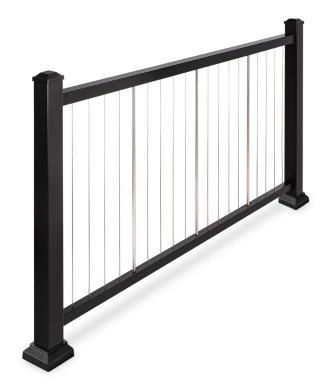

## MODERN. STRONG. FUNCTIONAL.

Lean into a minimalist railing profile with this preassembled, aluminum panel that keeps sightlines clear and install time short. Sleek, strong, and minimalist, this railing profile features hidden fasteners that fits seamlessly into any yard. The popular panel system now has the option for Vertical Cable Rail. The perfect choice to enhance the stunning view of any outdoor living space as it provides minimal sightline intrusion.

## HOW TO ORDER THE VERTICAL CABLE RAIL SYSTEM:

- For use with Classic, Drink Rail, and Modern top rail options
- Stainless-steel cables with no exposed hardware
- Three rigid stainless-steel balusters per 6' section
- Available in 36" and 42" rail heights, 6' or 8' section lengths (with 3" posts, measured on center)
- Fast and easy installation, very similar to standard panel
- Easy access to individual tensioning devices from above with simple hex wrench
- Ships with cables fitted, low profile box: 3.25" x 2.25" x kit length" [6' length [74.375"], 8' length [94.375"]]
- System designed for use with residential applications only