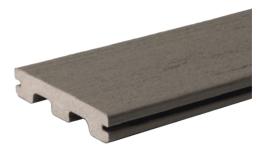

- Wood and resin composite core protected by a fully synthetic 4-sided cap that covers the backside and into the grooves
- Extremely low-maintenance never requires sanding, sealing, or staining
- Mold Guard™ Technology protects every side of the board from mold, mildew, and water damage – boards won't splinter, crack, or warp
- Premium fade resistance, proven in third party weathering testing – backed by a 30-Year Fade & Stain Warranty
- Made from up to 80% recycled material making it a sustainable alternative to wood. No trees are felled for this product.

| DECK PRODUCTS                               | SQUARE<br>SHOULDERED<br>LENGTHS |     | GROOVED<br>LENGTHS |     |     | FASCIA<br>12" | RISER<br>71/4" |     |
|---------------------------------------------|---------------------------------|-----|--------------------|-----|-----|---------------|----------------|-----|
| Board Thickness .94"<br>Board Width 5.36"   | 12'                             | 16' | 20'                | 12' | 16' | 20'           | 12'            | 12' |
| <b>LEGACY COLLECTION</b> Full profiles only |                                 | •   | •                  | •   | •   | •             | •              | •   |
| RESERVE<br>COLLECTION<br>Full profiles only |                                 | •   | •                  | •   | •   | •             | •              | •   |
| TERRAIN COLLECTION™ Scalloped profiles only |                                 | •   | •                  | •   | •   | •             | •              | •   |