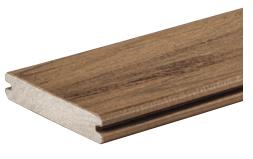

- Wood and resin composite core protected by a fully synthetic 4-sided cap that covers the backside and into the grooves
- Extremely low-maintenance never requires sanding, sealing, or staining
- Mold Guard™ Technology protects every side of the board from mold, mildew, and water damage – boards won't splinter, crack, or warp
- Premium fade resistance, proven in third party weathering testing – backed by a 30-Year Fade & Stain Warranty
- Made from up to 80% recycled material making it a sustainable alternative to wood. No trees are felled for this product.