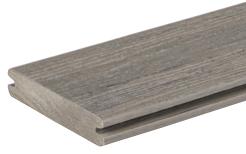

- Wood and resin composite core protected by a fully synthetic 4-sided cap that covers the backside and into the grooves
- Extremely low-maintenance never requires sanding, sealing, or staining
- Mold Guard™ Technology protects every side of the board from mold, mildew, and water damage – boards won't splinter, crack, or warp
- Premium fade resistance, proven in third party weathering testing – backed by a 30-Year Fade & Stain Warranty
- Made from up to 80% recycled material making it a sustainable alternative to wood. No trees are felled for this product.

| DECK PRODUCTS                               | SQUARE<br>SHOULDERED<br>LENGTHS |     | GROOVED<br>LENGTHS |     |     | FASCIA<br>12" | RISER<br>71/4" |     |
|---------------------------------------------|---------------------------------|-----|--------------------|-----|-----|---------------|----------------|-----|
| Board Thickness .94"<br>Board Width 5.36"   | 12'                             | 16' | 20'                | 12' | 16' | 20'           | 12'            | 12' |
| <b>LEGACY COLLECTION</b> Full profiles only |                                 | •   | •                  | •   | •   | •             | •              | •   |
| RESERVE<br>COLLECTION<br>Full profiles only |                                 | •   | •                  | •   | •   | •             | •              | •   |
| TERRAIN COLLECTION™ Scalloped profiles only |                                 | •   | •                  | •   | •   | •             | •              | •   |