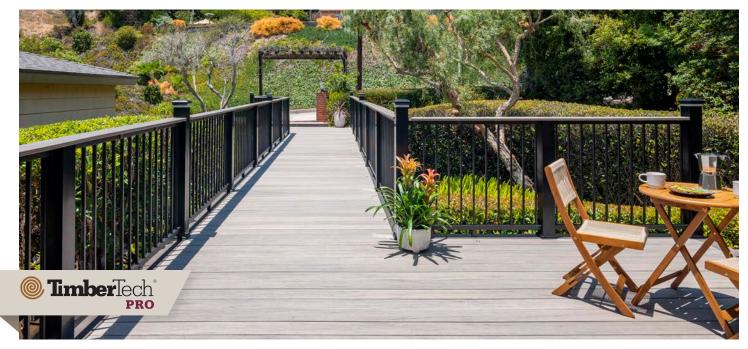

# PRO® Decking

**4-Sided Capped Composite** 

### Elevated Style and Character

Explore premium decking in bold, beautiful colors with exceptional cap protection. Boards in these collections are covered from top to bottom and in the grooves with advanced Mold Guard® Technology to prevent moisture damage. Composed of up to 80% recycled material and offering color options ranging from solid to infinitely variable, the TimberTech PRO® Decking line doesn't disappoint.