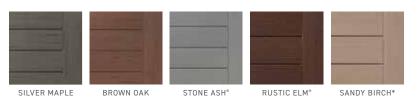

## PRIME AND PREMIER COLLECTIONS" Opaque Stained Wood

Earthy, vivid wood stain colors and a subtle straight grain pattern. The Prime Collection has a scalloped board for a lighter weight without compromising a secure underfoot feel.

PRIME+ COLLECTION°

Upgrade from wood with the authentic wood visual of the Prime+ Collection. Featuring inviting colors and a textured straight grain pattern, this collection delivers attractive aesthetics at an attainable price point.