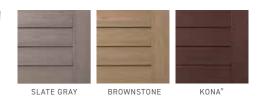

#### HARVEST COLLECTION® Cathedral Grain

The Harvest Collection features an attractive cathedral grain with varying peaks for an authentic wood look. The soft, solid colors deliver a painted or stained wood aesthetic and are highly versatile, suiting a wide range of styles.

- $\cdot$  Brownstone and Slate Gray available in standard and wide widths.
- MAX (1.5" thick) boards available in Slate Gray. Can span up to 24" on center, making it ideal for boardwalks, docks, and other commercial applications.
- · Better choice for fire zones thanks to WUI-compliance.