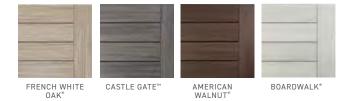

The Landmark Collections is designed to resemble popular hardwoods like white oak and walnut that have been crosscut for character-rich texture. The crosscut grain with a matte finish delivers a soft yet textured look. Cascading colors define board-to-board color variation.

- · All colors available in standard width and thickness.
- $\boldsymbol{\cdot}$  Better choice for fire zones thanks to Class A Flame Spread Index rating.