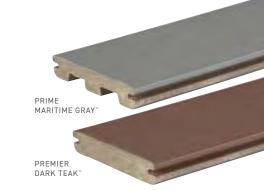

## PRIME AND PREMIER COLLECTIONS" Opaque Stained Wood

Earthy, vivid wood stain colors and a subtle straight grain pattern. The Prime Collection has a scalloped board for a lighter weight without compromising a secure underfoot feel.