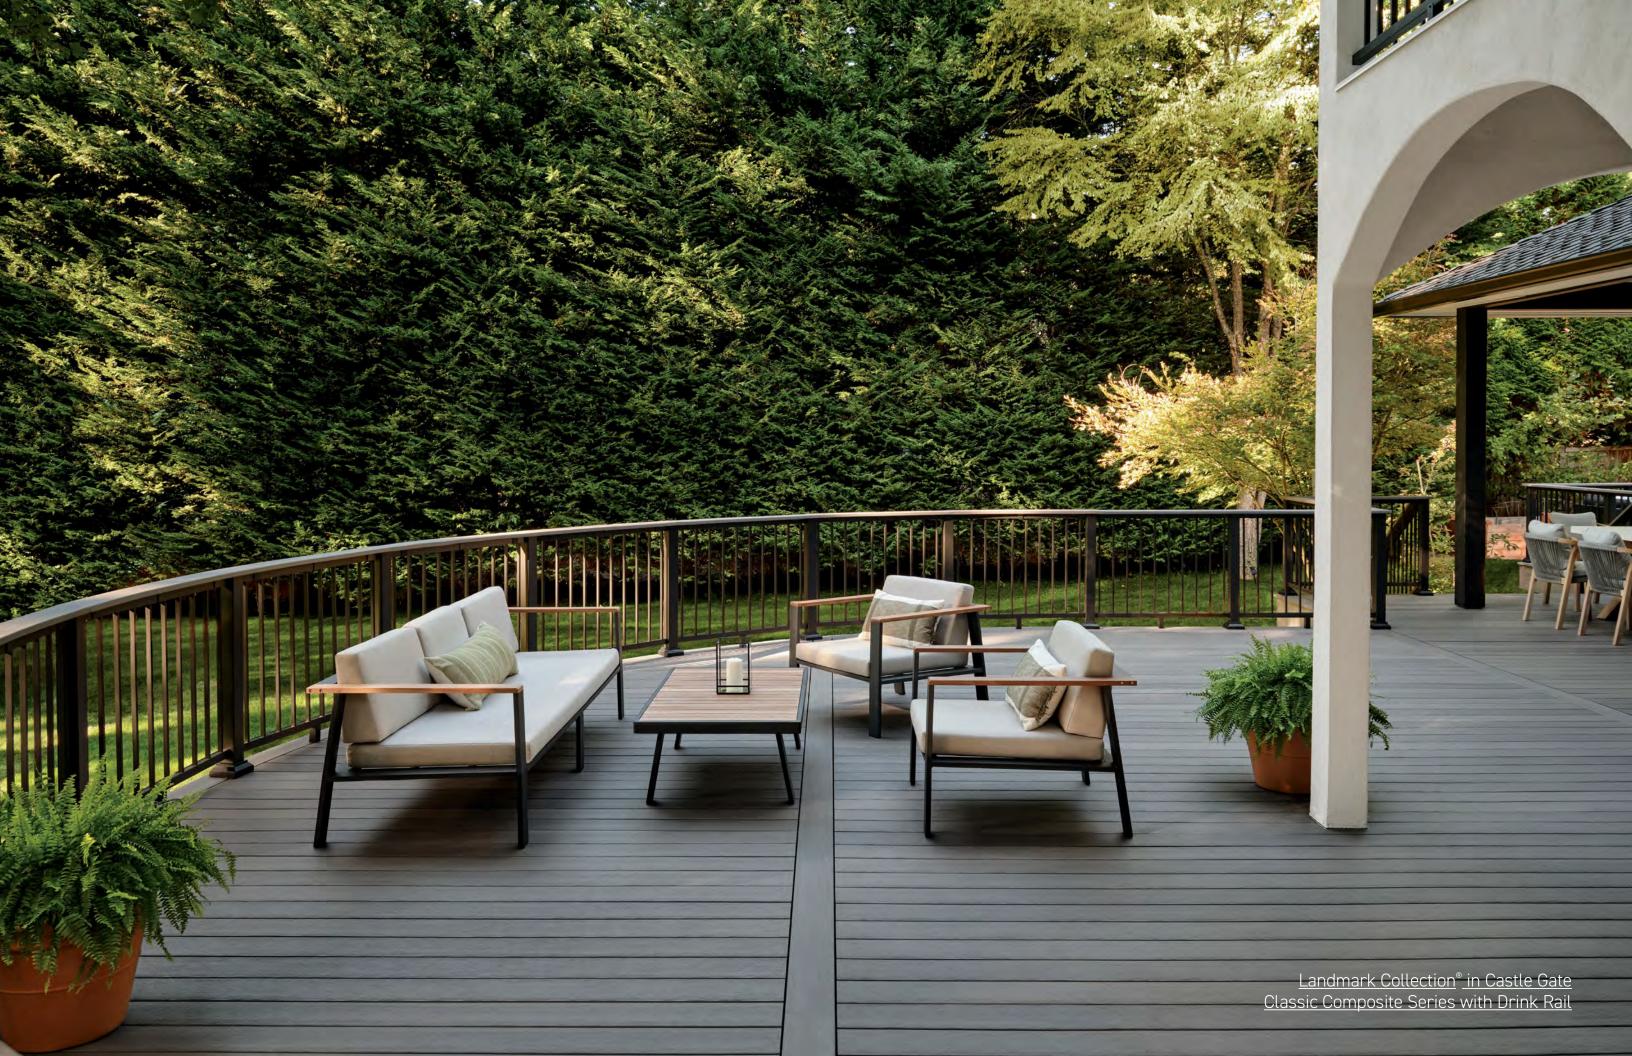

The project showcases the use of TimberTech Advanced PVC Decking, which is 100% recyclable at the end of its useful life and maintains its real wood looks with only minimal maintenance. "TimberTech Advanced PVC is a league above most other composites," Drew says. "The color options are amazing, and I had so many choices — I love a natural, organic look." Drew chose the Vintage Collection® in English Walnut®, which mimics the beauty of premium hardwood.