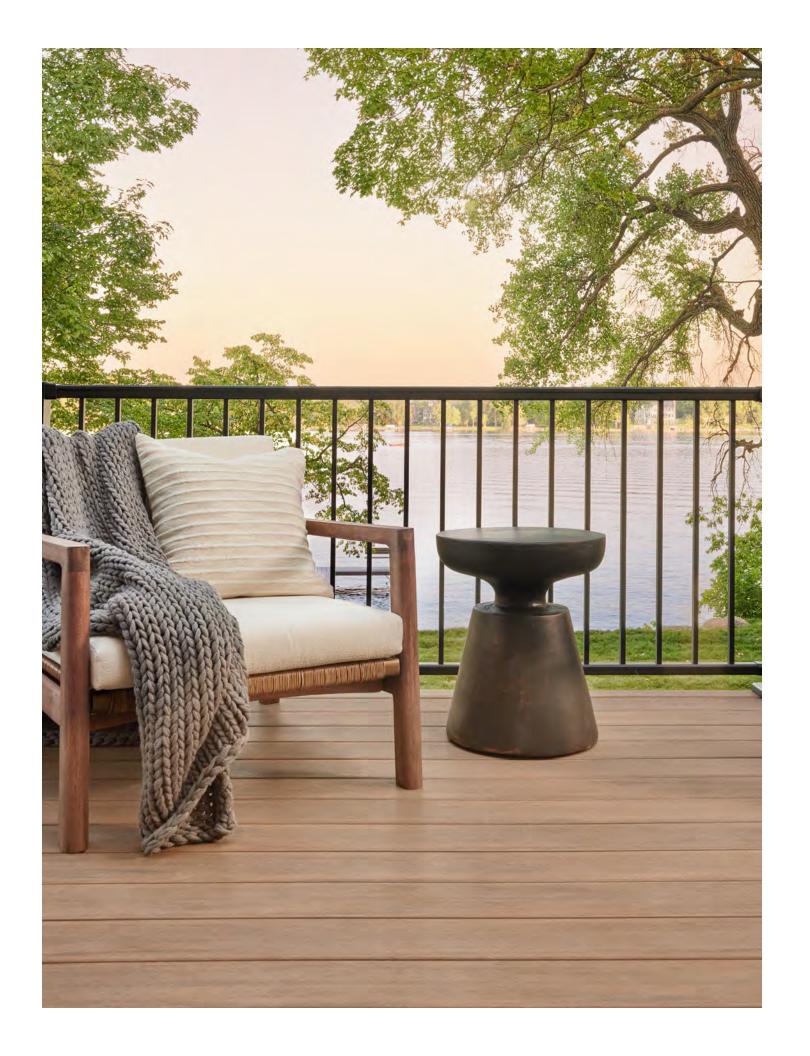

The project showcases the use of TimberTech Advanced PVC Decking, which is 100% recyclable at the end of its useful life and maintains its real wood looks with only minimal maintenance. "TimberTech Advanced PVC is a league above most other composites," Drew says. "The color options are amazing, and I had so many choices — I love a natural, organic look." Drew chose the Vintage Collection® in English Walnut®, which mimics the beauty of premium hardwood.