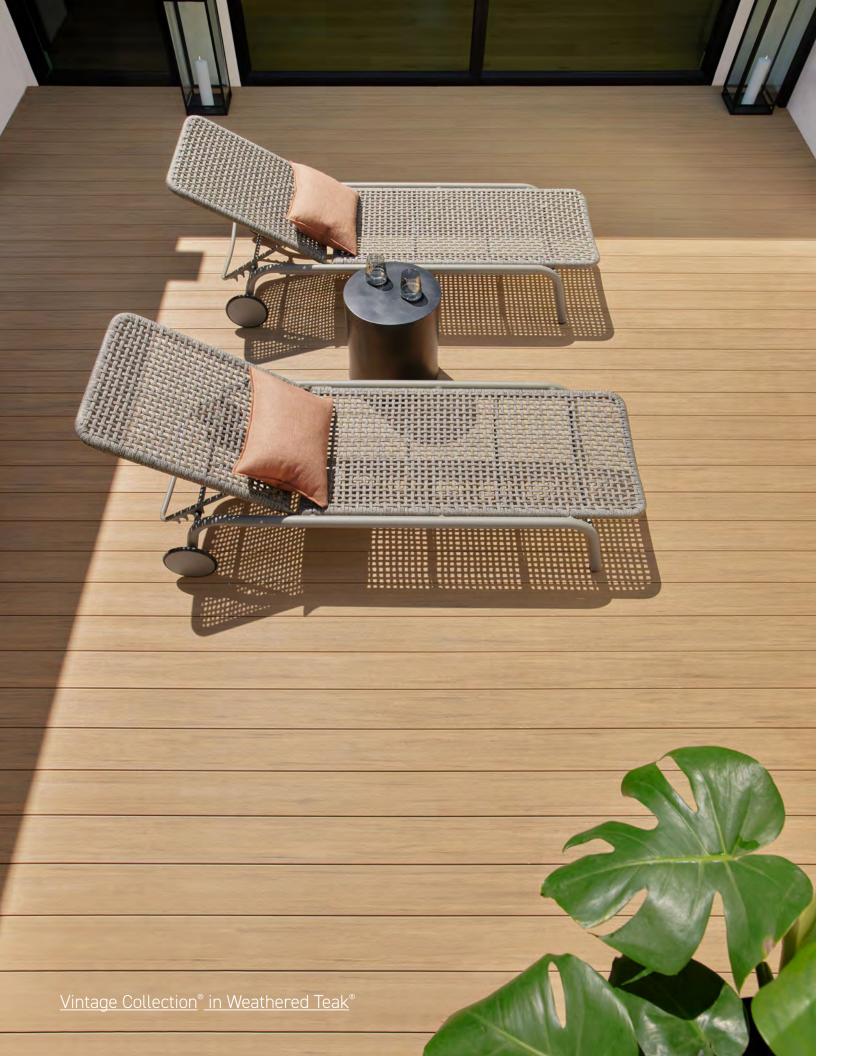

The project showcases the use of TimberTech Advanced PVC Decking, which is 100% recyclable at the end of its useful life and maintains its real wood looks with only minimal maintenance. "TimberTech Advanced PVC is a league above most other composites," Drew says. "The color options are amazing, and I had so many choices — I love a natural, organic look." Drew chose the Vintage Collection® in English Walnut®, which mimics the beauty of premium hardwood.