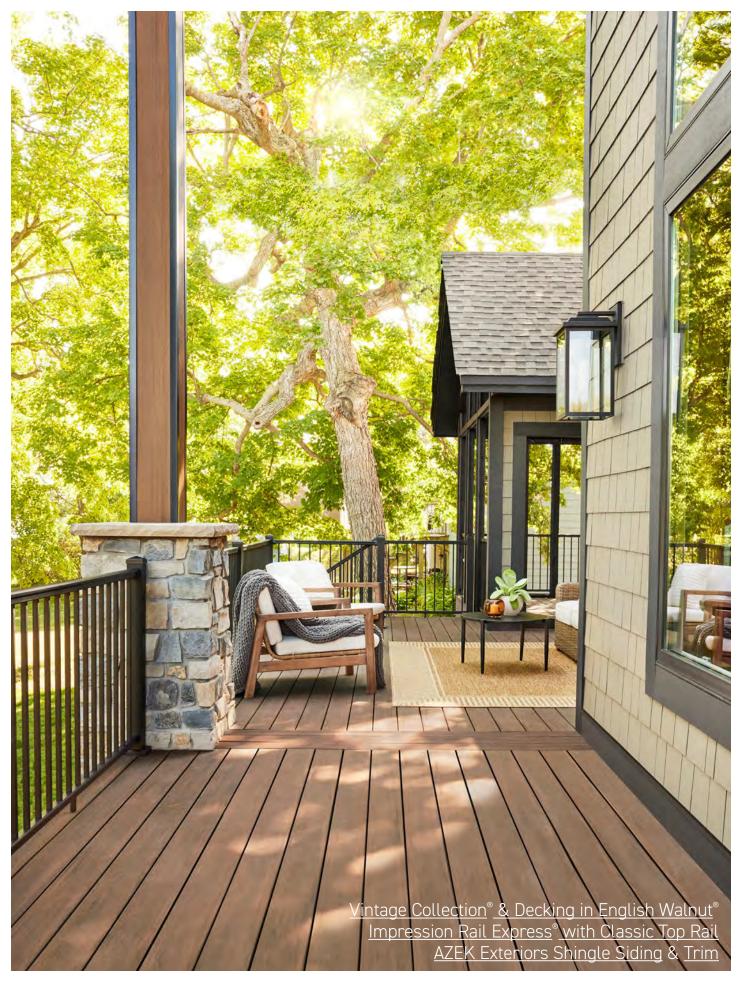

# SKY-HIGH STYLE

Drew Scott's rooftop transformation

Imagine turning an overlooked area of your home into a stylish hub for relaxation and entertainment: This is exactly what HGTV's Drew Scott did when he completed a stunning rooftop transformation at his family's Los Angeles residence. Drew's deck now seamlessly extends the living area of his home with a design that captures stunning views and ultimately boosts the value of his property.

The project showcases the use of TimberTech Advanced PVC Decking, which is 100% recyclable at the end of its useful life and maintains its real wood looks with only minimal maintenance. "TimberTech Advanced PVC is a league above most other composites," Drew says. "The color options are amazing, and I had so many choices — I love a natural, organic look." Drew chose the Vintage Collection® in English Walnut®, which mimics the beauty of premium hardwood.