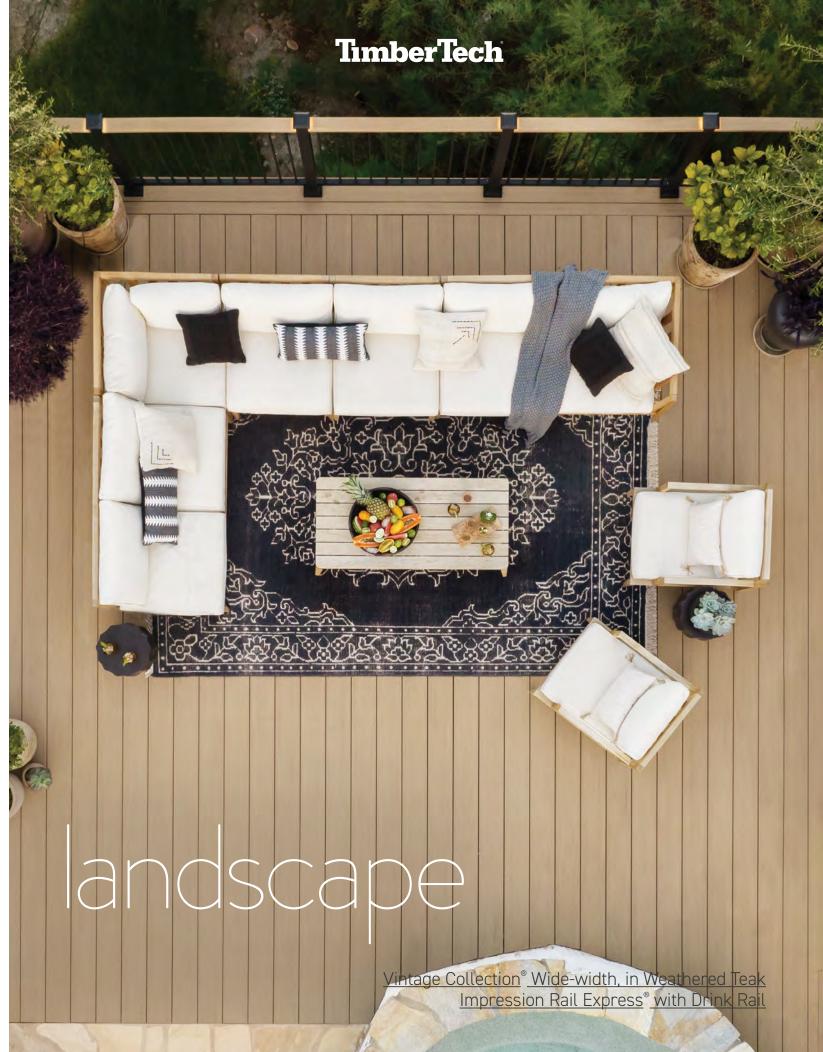

hub for relaxation and entertainment: This is exactly what HGTV's Drew Scott did when he completed a stunning rooftop transformation at his family's Los Angeles residence. Drew's deck now seamlessly extends the living area of his home with a design that captures stunning views and ultimately boosts the value of his property.

The project showcases the use of TimberTech Advanced PVC Decking, which is 100% recyclable at the end of its useful life and maintains its real wood looks with only minimal maintenance. "TimberTech Advanced PVC is a league above most other composites," Drew says. "The color options are amazing, and I had so many choices — I love a natural, organic look." Drew chose the Vintage Collection® in English Walnut®, which mimics the beauty of premium hardwood.





















































## Inspired by nature, born from technology





#### Unrivaled real wood looks

The most convincing aesthetics with more colors and textures than any other brand



## Proprietary technology

Industry-leading tech for a cooler touch and top rated fire resistance



## Sustainably made

With up to 85% /recycled materials, our decking is more sustainable than wood

Our proprietary technology creates authentic wood looks you won't find anywhere else. With over 30 real wood colors and textures, the possibilities for your outdoor space are endless.