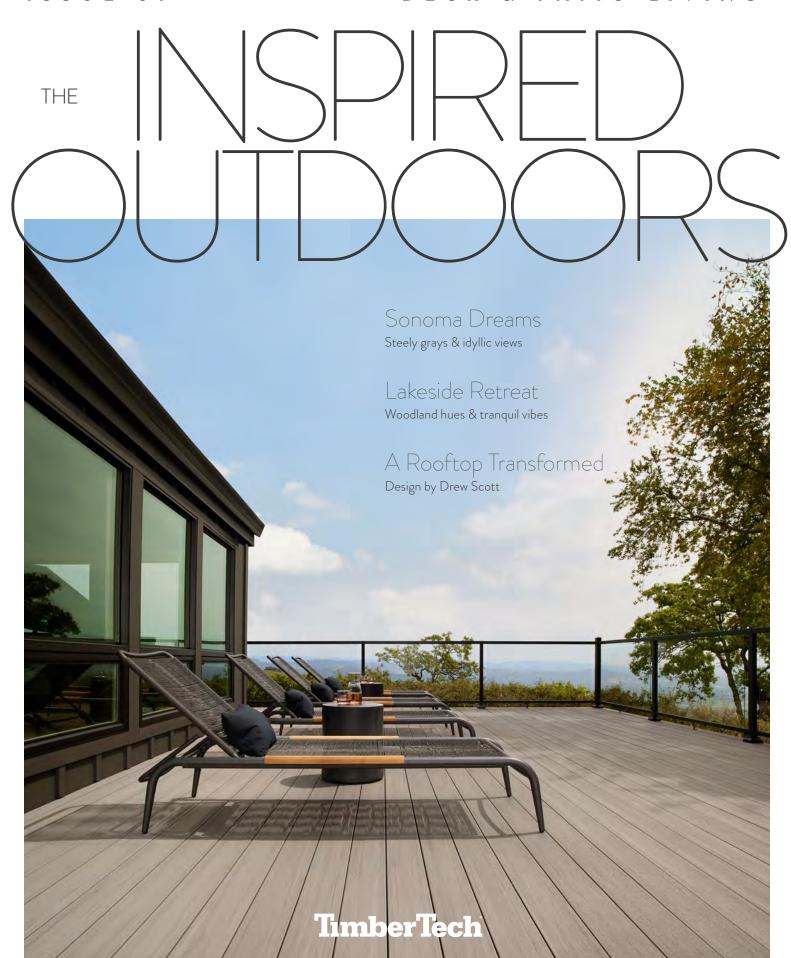

### CONTENTS

SONOMA DREAMS

SKY-HIGH STYLE

DESERT OASIS

LAKESIDE RETREAT

COVER
Vintage Collection® in Coastline®
Impression Rail Express® with Modern Top Rail