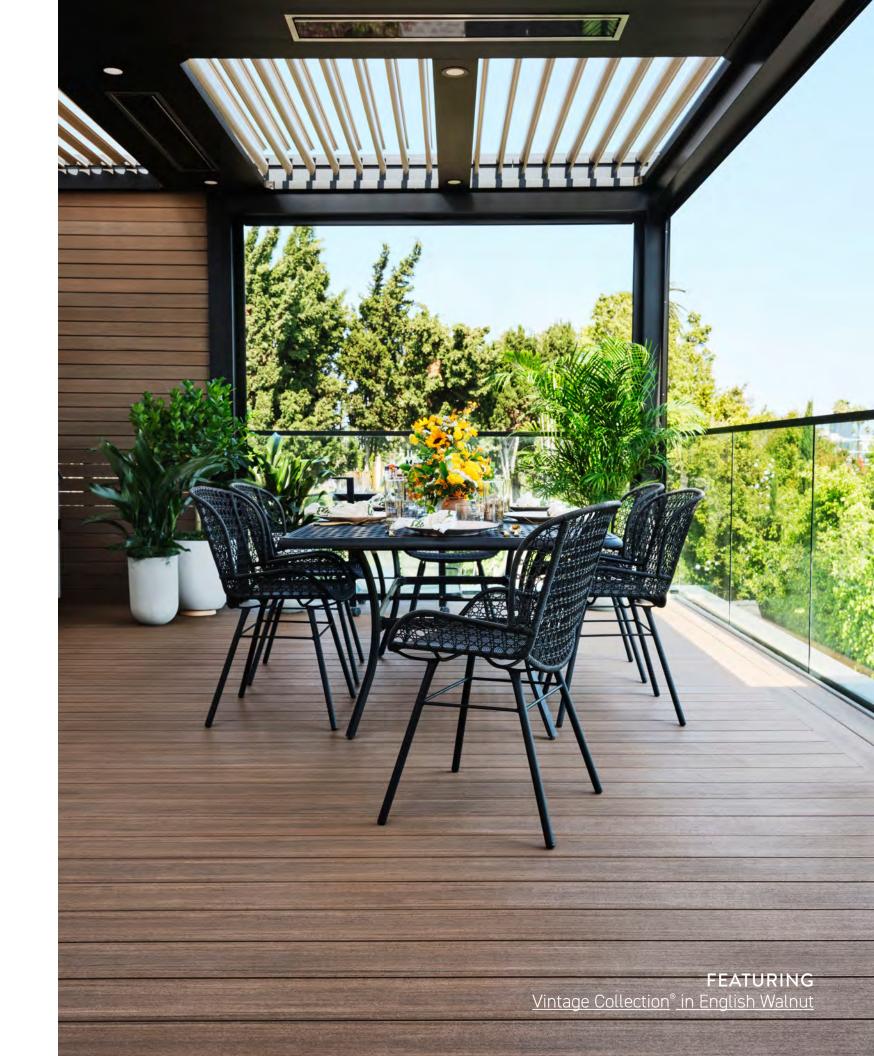

# SKY-HIGH STYLE

Drew Scott's rooftop transformation

Imagine turning an overlooked area of your home into a stylish hub for relaxation and entertainment: This is exactly what HGTV's Drew Scott did when he completed a stunning rooftop transformation at his family's Los Angeles residence. Drew's deck now seamlessly extends the living area of his home with a design that captures stunning views and ultimately boosts the value of his property.

The project showcases the use of TimberTech Advanced PVC Decking, which is 100% recyclable at the end of its useful life and maintains its real wood looks with only minimal maintenance. "TimberTech Advanced PVC is a league above most other composites," Drew says. "The color options are amazing, and I had so many choices — I love a natural, organic look." Drew chose the Vintage Collection® in English Walnut®, which mimics the beauty of premium hardwood.