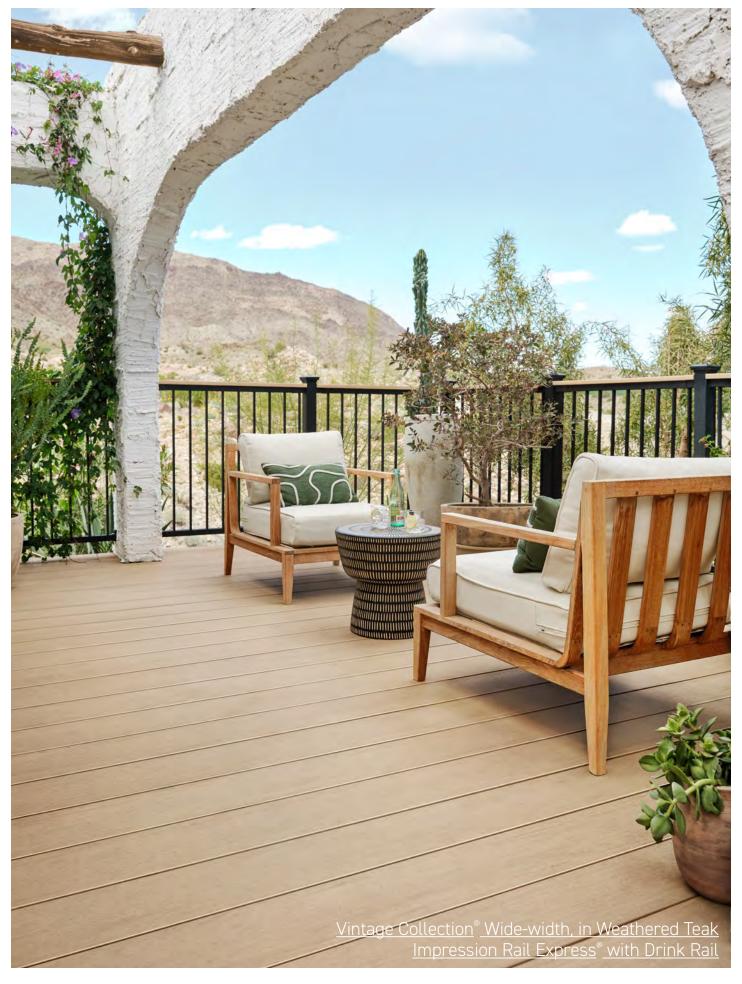

# SKY-HIGH STYLE

Drew Scott's rooftop transformation

Imagine turning an overlooked area of your home into a stylish hub for relaxation and entertainment: This is exactly what HGTV's Drew Scott did when he completed a stunning rooftop transformation at his family's Los Angeles residence. Drew's deck now seamlessly extends the living area of his home with a design that captures stunning views and ultimately boosts the value of his property.

The project showcases the use of TimberTech Advanced PVC Decking, which is 100% recyclable at the end of its useful life and maintains its real wood looks with only minimal maintenance. "TimberTech Advanced PVC is a league above most other composites," Drew says. "The color options are amazing, and I had so many choices — I love a natural, organic look." Drew chose the Vintage Collection® in English Walnut®, which mimics the beauty of premium hardwood.