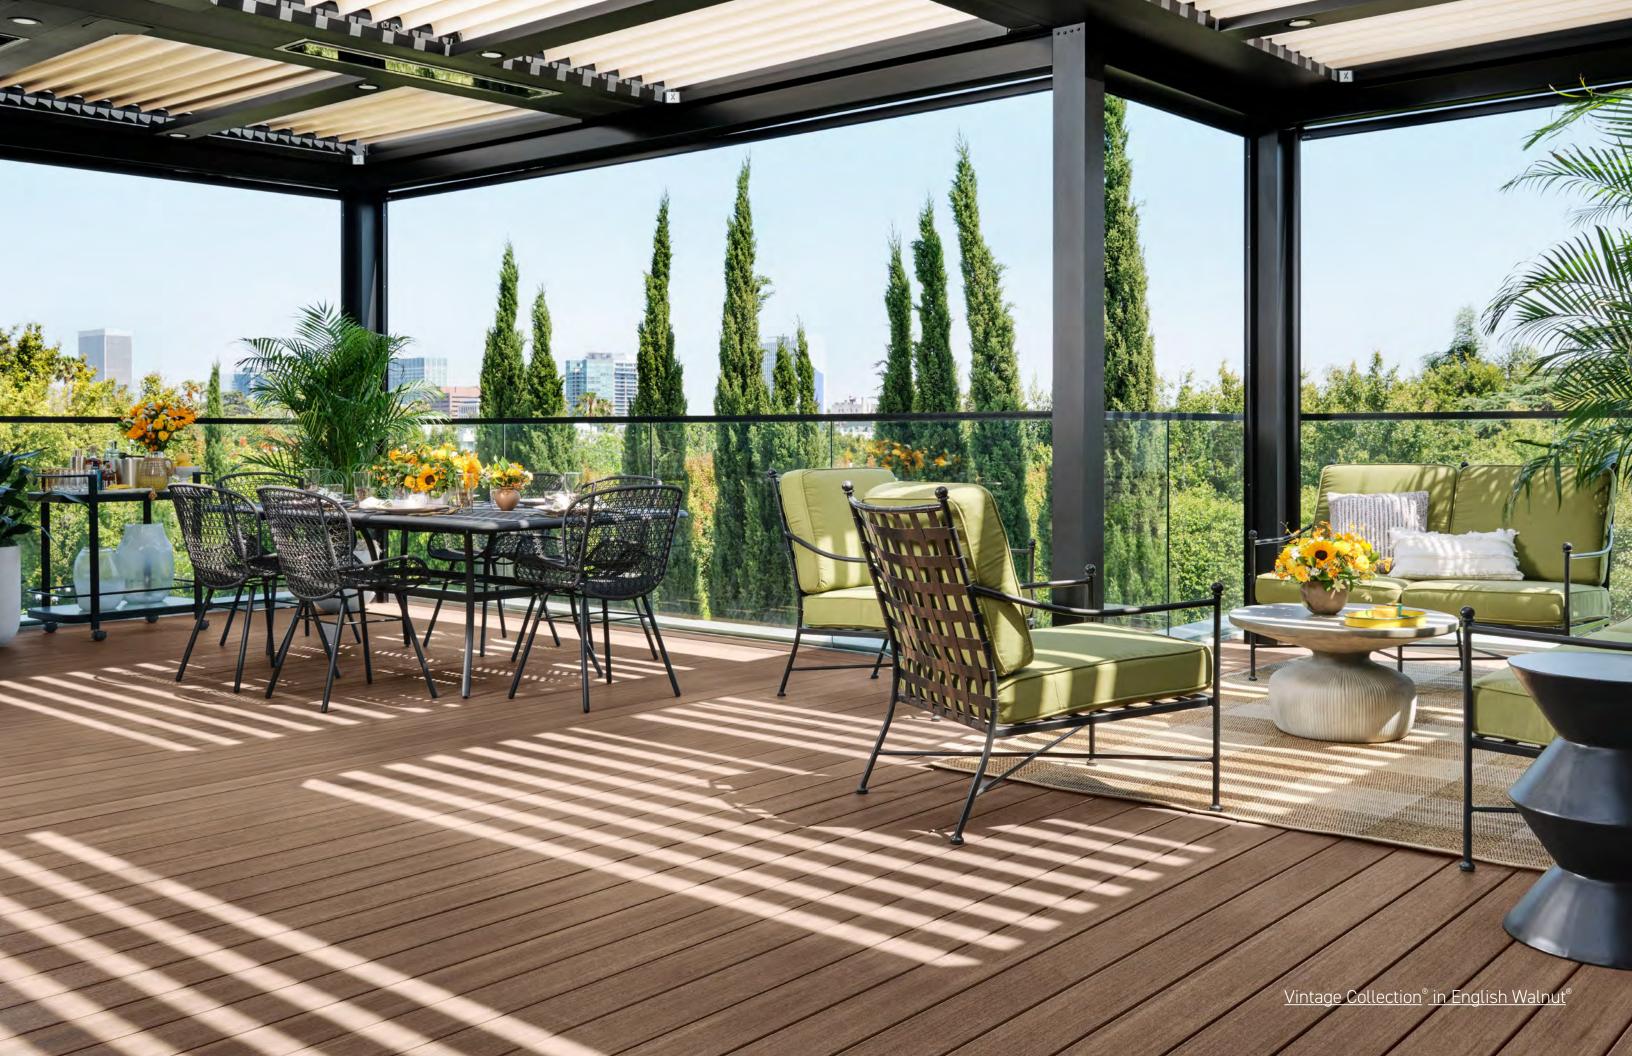

# SKY-HIGH STYLE

Drew Scott's rooftop transformation

Imagine turning an overlooked area of your home into a stylish hub for relaxation and entertainment: This is exactly what HGTV's Drew Scott did when he completed a stunning rooftop transformation at his family's Los Angeles residence. Drew's deck now seamlessly extends the living area of his home with a design that captures stunning views and ultimately boosts the value of his property.

The project showcases the use of TimberTech Advanced PVC Decking, which is 100% recyclable at the end of its useful life and maintains its real wood looks with only minimal maintenance. "TimberTech Advanced PVC is a league above most other composites," Drew says. "The color options are amazing, and I had so many choices — I love a natural, organic look." Drew chose the Vintage Collection® in English Walnut®, which mimics the beauty of premium hardwood.