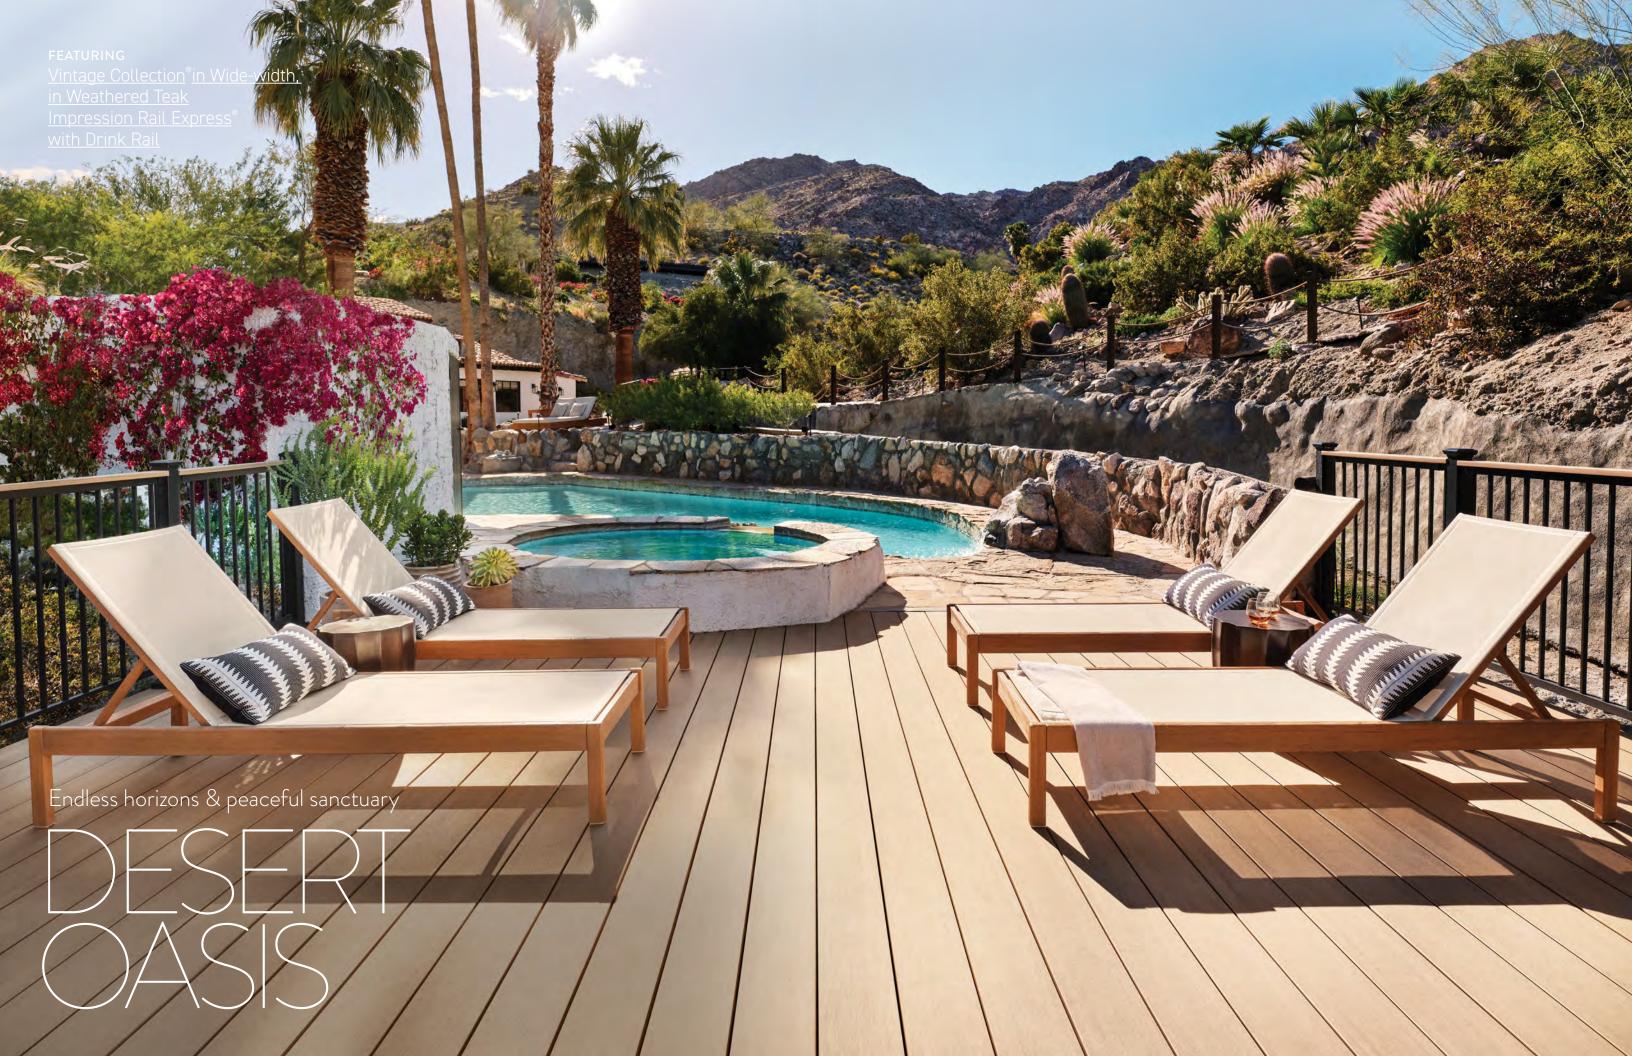

### CONTENTS

SONOMA DREAMS

SKY-HIGH STYLE

DESERT OASIS

LAKESIDE RETREAT

COVER
Vintage Collection® in Coastline®
Impression Rail Express® with Modern Top Rail