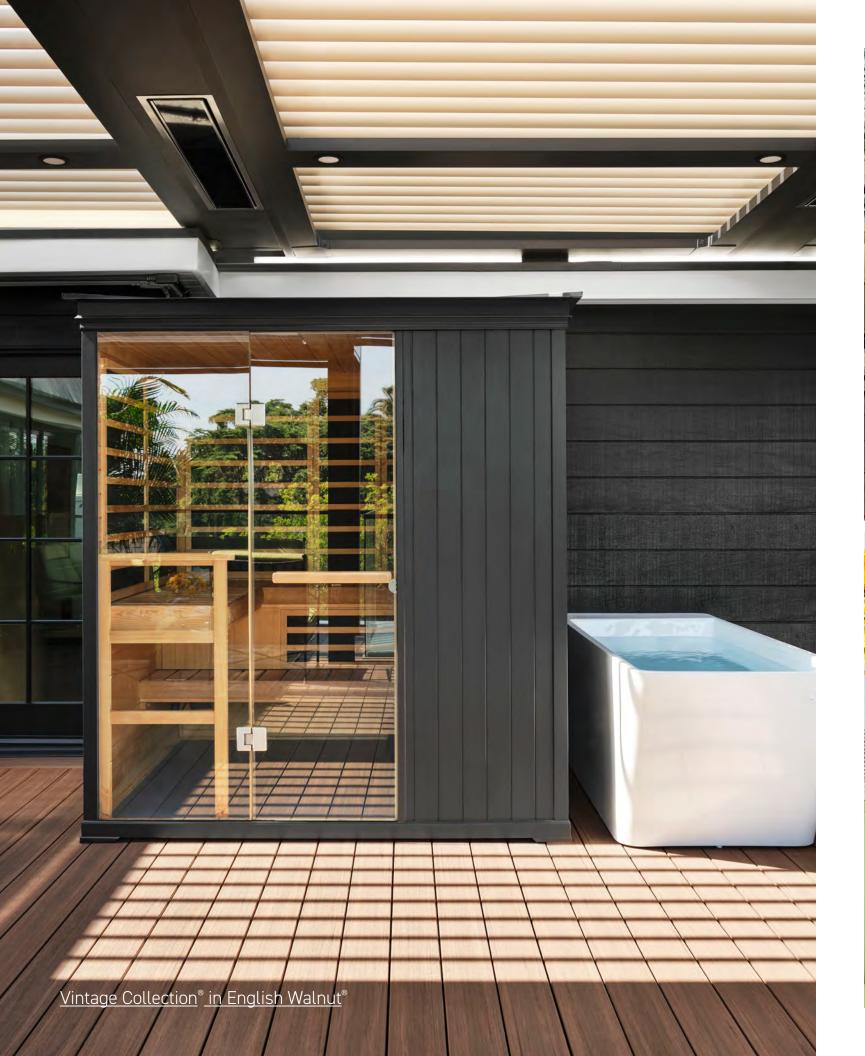

# SKY-HIGH STYLE

Drew Scott's rooftop transformation

Imagine turning an overlooked area of your home into a stylish hub for relaxation and entertainment: This is exactly what HGTV's Drew Scott did when he completed a stunning rooftop transformation at his family's Los Angeles residence. Drew's deck now seamlessly extends the living area of his home with a design that captures stunning views and ultimately boosts the value of his property.

The project showcases the use of TimberTech Advanced PVC Decking, which is 100% recyclable at the end of its useful life and maintains its real wood looks with only minimal maintenance. "TimberTech Advanced PVC is a league above most other composites," Drew says. "The color options are amazing, and I had so many choices — I love a natural, organic look." Drew chose the Vintage Collection® in English Walnut®, which mimics the beauty of premium hardwood.