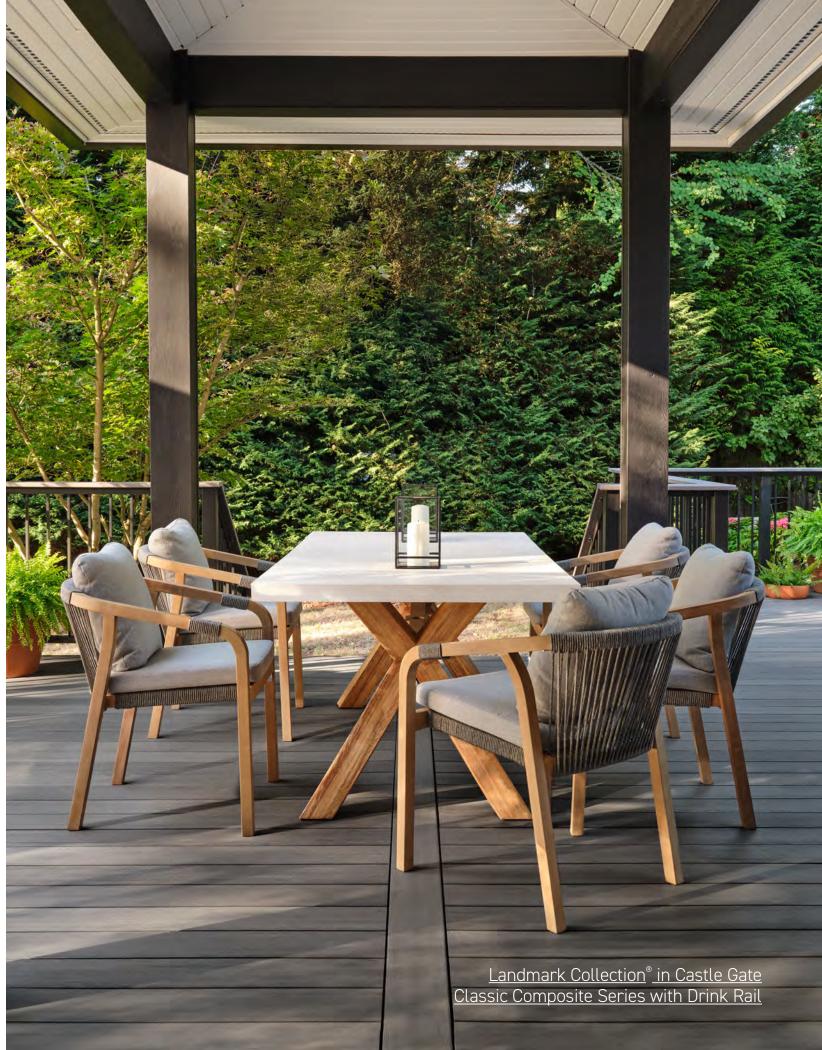

The project showcases the use of TimberTech Advanced PVC Decking, which is 100% recyclable at the end of its useful life and maintains its real wood looks with only minimal maintenance. "TimberTech Advanced PVC is a league above most other composites," Drew says. "The color options are amazing, and I had so many choices — I love a natural, organic look." Drew chose the Vintage Collection® in English Walnut®, which mimics the beauty of premium hardwood.