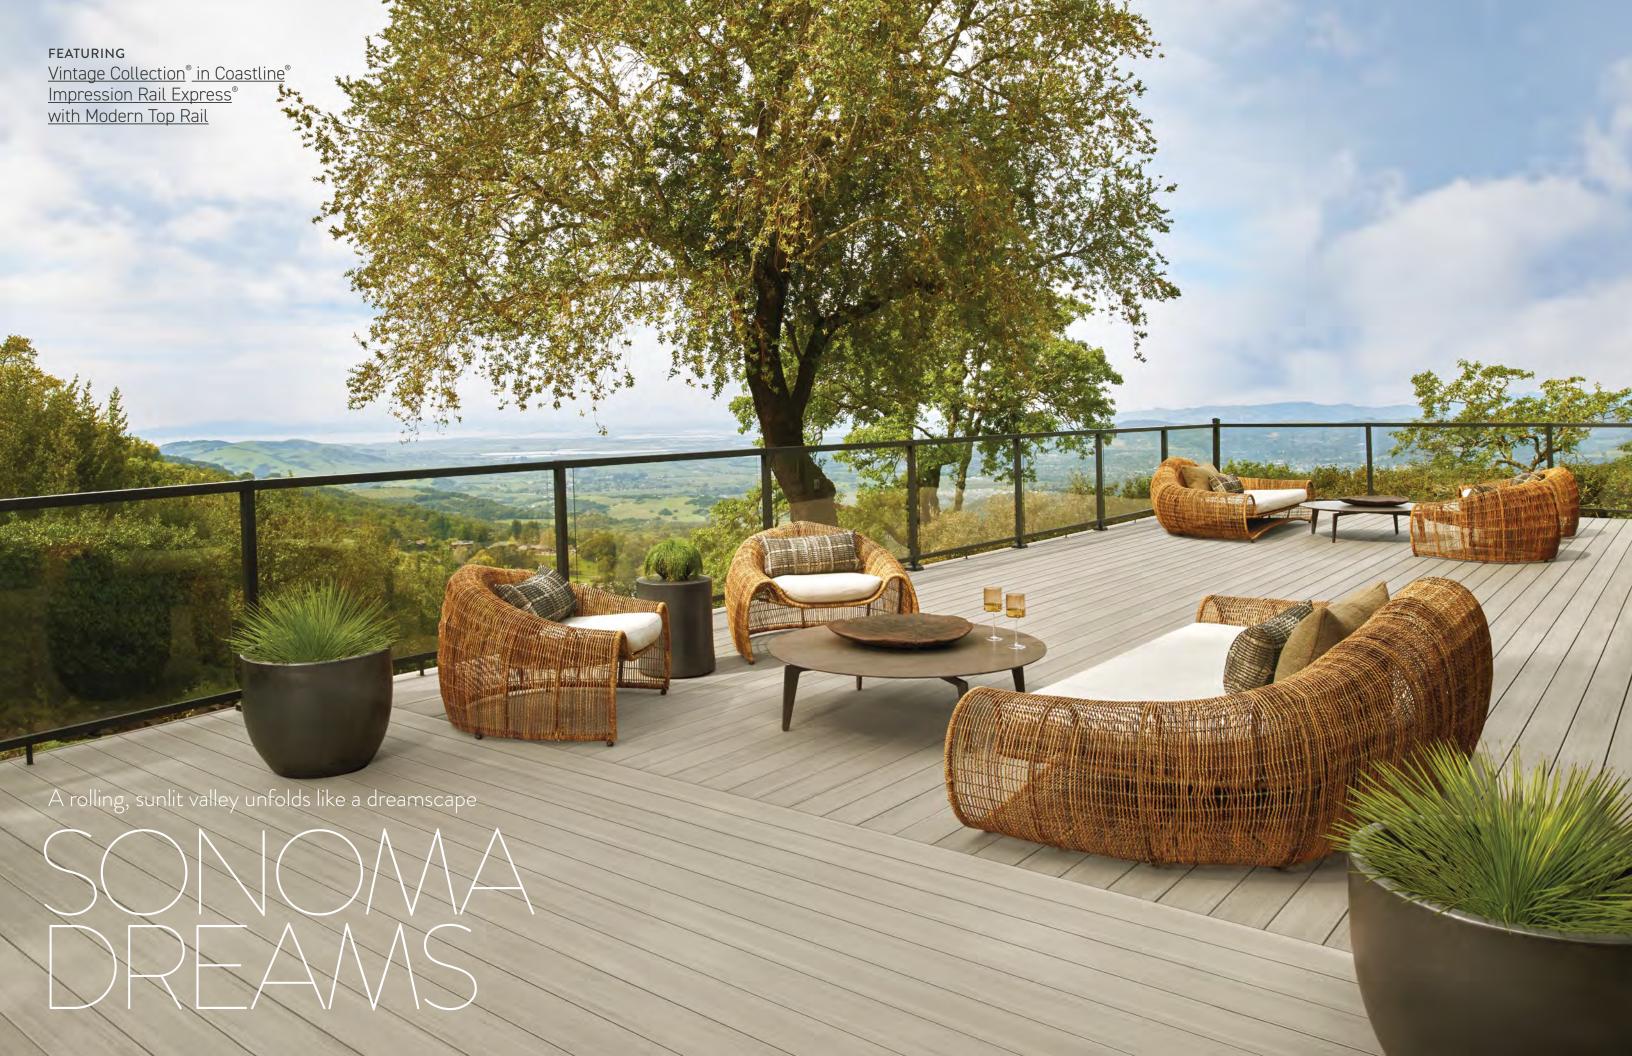

### CONTENTS

SONOMA DREAMS

SKY-HIGH STYLE

DESERT OASIS

LAKESIDE RETREAT

COVER
Vintage Collection® in Coastline®
Impression Rail Express® with Modern Top Rail