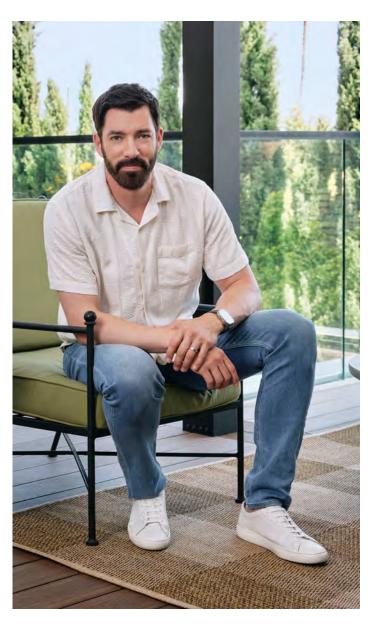

# SKY-HIGH STYLE

Drew Scott's rooftop transformation

Imagine turning an overlooked area of your home into a stylish hub for relaxation and entertainment: This is exactly what HGTV's Drew Scott did when he completed a stunning rooftop transformation at his family's Los Angeles residence. Drew's deck now seamlessly extends the living area of his home with a design that captures stunning views and ultimately boosts the value of his property.

The project showcases the use of TimberTech Advanced PVC Decking, which is 100% recyclable at the end of its useful life and maintains its real wood looks with only minimal maintenance. "TimberTech Advanced PVC is a league above most other composites," Drew says. "The color options are amazing, and I had so many choices — I love a natural, organic look." Drew chose the Vintage Collection® in English Walnut®, which mimics the beauty of premium hardwood.