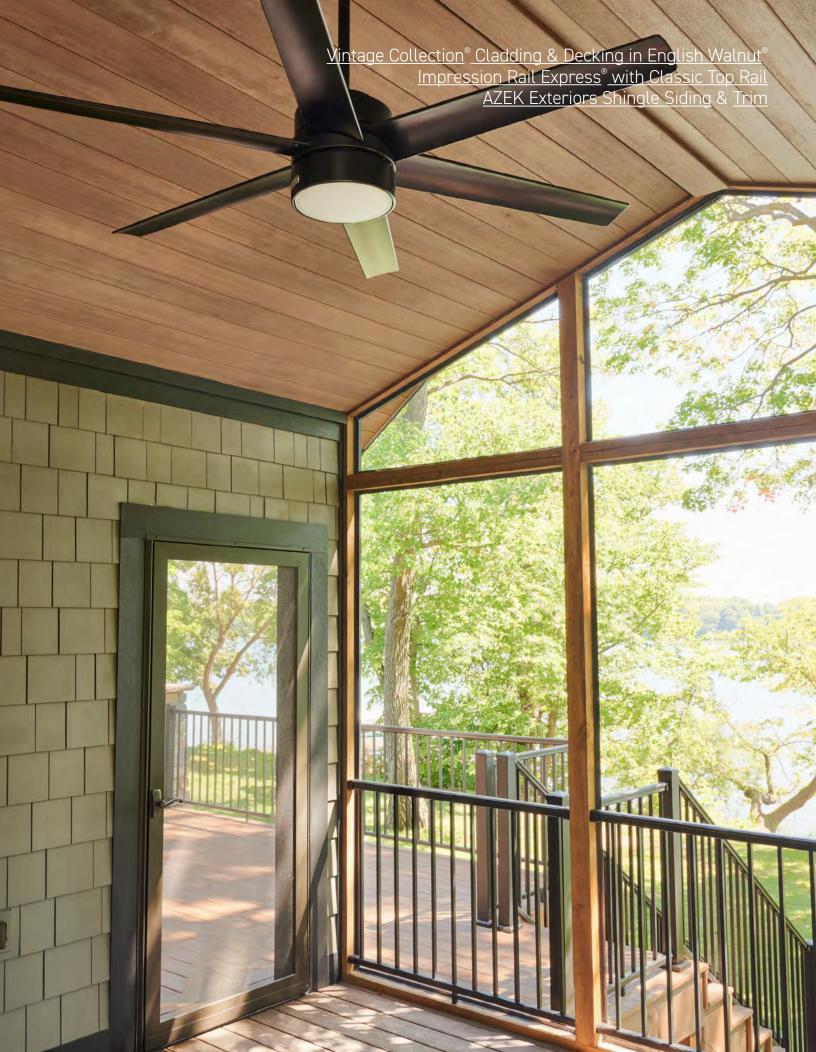

The project showcases the use of TimberTech Advanced PVC Decking, which is 100% recyclable at the end of its useful life and maintains its real wood looks with only minimal maintenance. "TimberTech Advanced PVC is a league above most other composites," Drew says. "The color options are amazing, and I had so many choices — I love a natural, organic look." Drew chose the Vintage Collection® in English Walnut®, which mimics the beauty of premium hardwood.