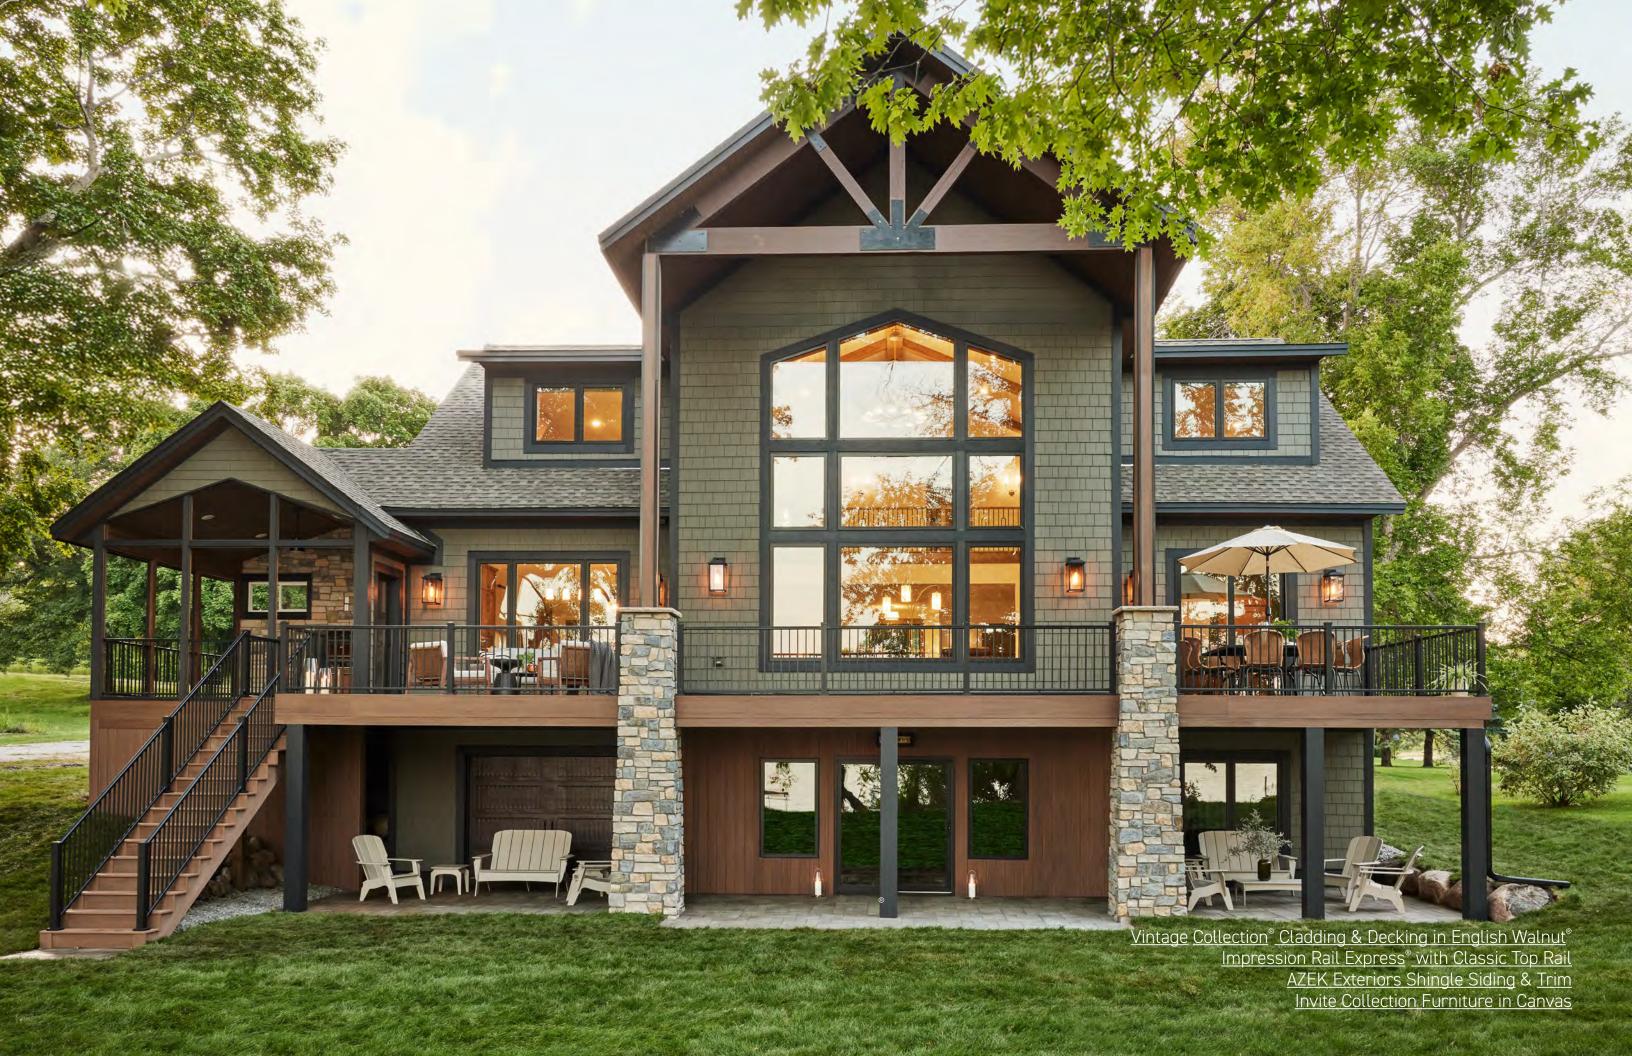

# SKY-HIGH STYLE

Drew Scott's rooftop transformation

Imagine turning an overlooked area of your home into a stylish hub for relaxation and entertainment: This is exactly what HGTV's Drew Scott did when he completed a stunning rooftop transformation at his family's Los Angeles residence. Drew's deck now seamlessly extends the living area of his home with a design that captures stunning views and ultimately boosts the value of his property.

The project showcases the use of TimberTech Advanced PVC Decking, which is 100% recyclable at the end of its useful life and maintains its real wood looks with only minimal maintenance. "TimberTech Advanced PVC is a league above most other composites," Drew says. "The color options are amazing, and I had so many choices — I love a natural, organic look." Drew chose the Vintage Collection® in English Walnut®, which mimics the beauty of premium hardwood.