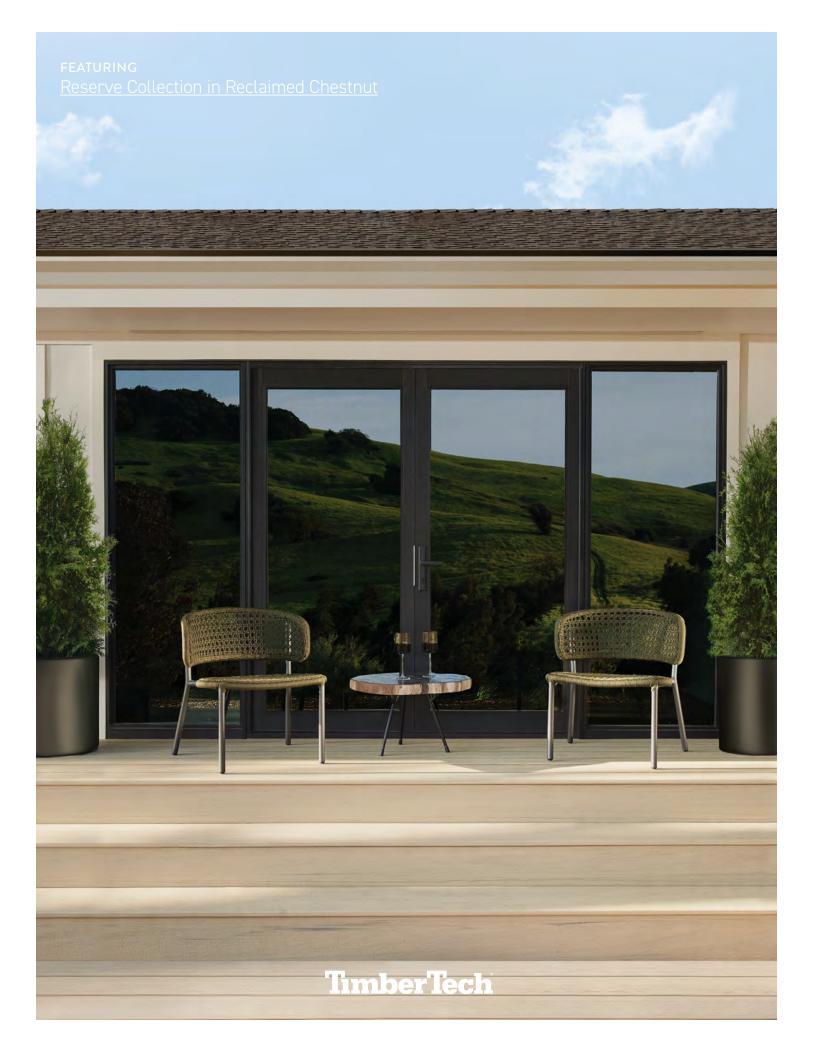

The project showcases the use of TimberTech Advanced PVC Decking, which is 100% recyclable at the end of its useful life and maintains its real wood looks with only minimal maintenance. "TimberTech Advanced PVC is a league above most other composites," Drew says. "The color options are amazing, and I had so many choices — I love a natural, organic look." Drew chose the Vintage Collection® in English Walnut®, which mimics the beauty of premium hardwood.