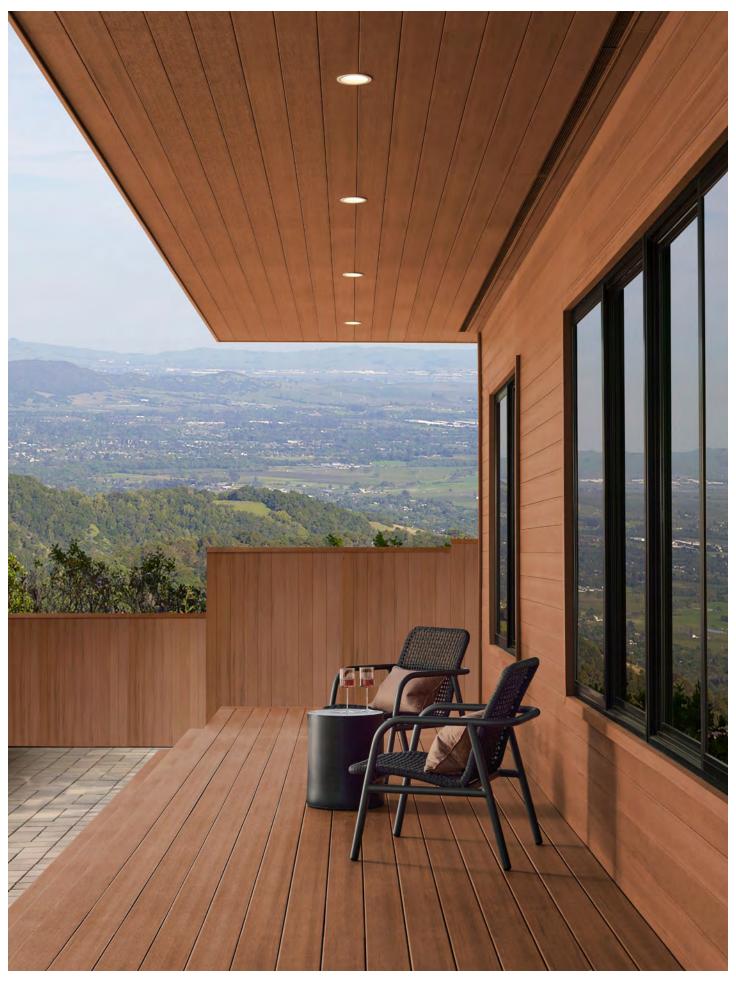

# SKY-HIGH STYLE

Drew Scott's rooftop transformation

Imagine turning an overlooked area of your home into a stylish hub for relaxation and entertainment: This is exactly what HGTV's Drew Scott did when he completed a stunning rooftop transformation at his family's Los Angeles residence. Drew's deck now seamlessly extends the living area of his home with a design that captures stunning views and ultimately boosts the value of his property.

The project showcases the use of TimberTech Advanced PVC Decking, which is 100% recyclable at the end of its useful life and maintains its real wood looks with only minimal maintenance. "TimberTech Advanced PVC is a league above most other composites," Drew says. "The color options are amazing, and I had so many choices — I love a natural, organic look." Drew chose the Vintage Collection® in English Walnut®, which mimics the beauty of premium hardwood.